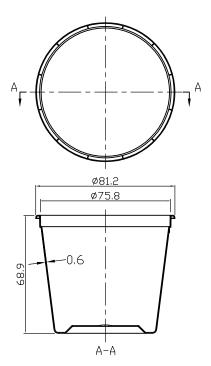

Product Code: PC8250-T

## **General Description**

| Color:         | Translucent |
|----------------|-------------|
| Body Diameter: | 84.2 mm     |
| Body Height:   | 68.9 mm     |

• Snap-on lid creates secure seal

• Shatter-resistant, translucent body allows for easy viewing

Product dimensions listed are in millimeters

Tel: (877) 846-5393 | Fax: (877) 817-1716 | www.cancerdiagnostics.com