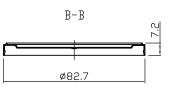

Product Code: PC8250-T

## **General Description**

| Color:         | Translucent |
|----------------|-------------|
| Body Diameter: | 84.2 mm     |
| Body Height:   | 68.9 mm     |

• Snap-on lid creates secure seal

• Shatter-resistant, translucent body allows for easy viewing

Product dimensions listed are in millimeters

Tel: (877) 846-5393 | Fax: (877) 817-1716 | www.cancerdiagnostics.com