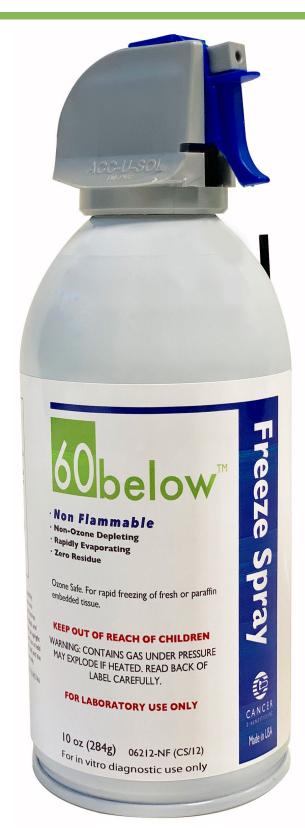

- Non Flammable
- Non-Ozone Depleting Rapidly
- Evaporating Zero Residue

Ozone Safe. For rapid freezing of fresh or paraffin embedded tissue.

## 60 Below™, Freeze Spray

Chills to -60F. Contains no CFC's or HCFC's. Straw attached to can to localize spray onto blocks and fresh tissue.

| Item     | Description | Qty   |
|----------|-------------|-------|
| 06212-NF | 60 Below™   | CS/12 |

10 oz (284g)

For in vitro diagnostic use only

Cancer Diagnostics Inc.

**Contact Information** 

Visit us online

4300 Emperor Blvd-400 Durham, North Carolina 27703 **Toll Free:** (877) 846 5393 Fax: (877) 817 1716