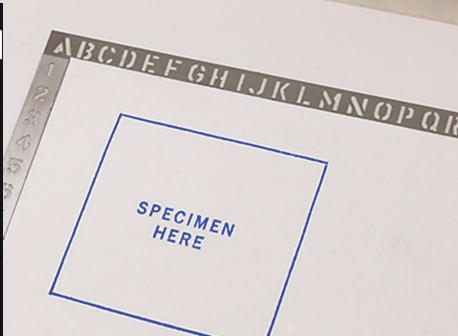

## Insight LLD™ SPECIMEN BOARD

A device that allows for accurate localization of suspect lesions in breast tissue (on radio-opaque grid). Grossing can also be performed directly on board.

#### RADIOLOGIST BENEFITS

- Allows localization on radio-opaque grid
- Enables compression mammography using Velcro® fasteners to secure flexible hinged panels