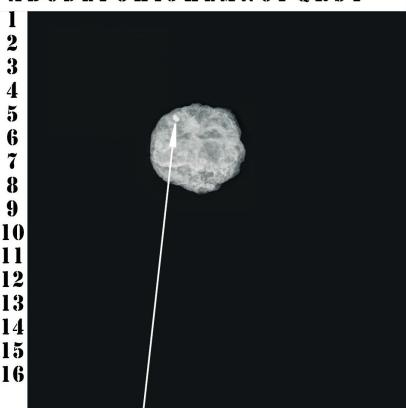

## Insight LLD™ SPECIMEN BOARD

A device that allows for accurate localization of suspect lesions in breast tissue (on radio-opaque grid). Grossing can also be performed directly on board.

#### **SURGEON BENEFITS**

 Permits more rapid and accurate excision of specimen which indicates location of additional tissue to be removed if lesion is not found in original specimen

| Item                        | Description  | Qty   |
|-----------------------------|--------------|-------|
| LLD 16600                   | Insight LLD™ | BX/10 |
| Size                        |              |       |
| 7 ½" (Wide) x 7.7/8" (Deep) |              |       |