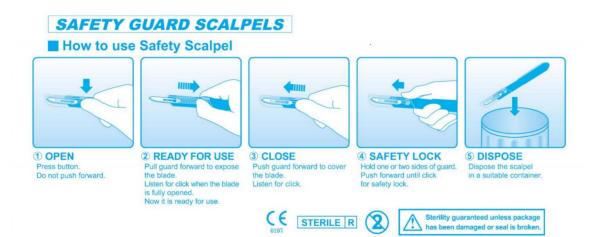

## Intended Use

Stealth<sup>™</sup> Safety Scalpels feature an integrated rigid plastic handle with locking protective sheath. The sheath slides down and locks in place to expose the sterile scalpel blade. Slide the sheath back up for protection while not in use, or for disposal. The sheath will again, lock in place. The handle also features a metric 6-7cm ruler. Dispose when dull.