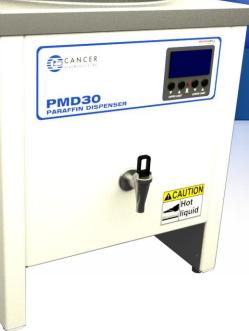

## **OVERVIEW**

With its large capacity, the PMD30 is one of the largest paraffin melting and dispensing unit in the industry. The PMD30 is designed for high volume laboratories and research centers that require 100% uptime and high volume paraffin usage. The PMD30 can provide easy and safe access to liquid paraffin without frequent refilling.

Its smaller version, the PMD20 is also available for less demanding applications. Both the PMD20 and PMD30 use a heated dispensing spigot to ensure a consistent molten paraffin flow. The spigot is positioned to accommodate a variety of transfer vessel sizes, up to 7 inches high.

Engineered for reliability and robustness, both paraffin dispensing models are equipped with digital microprocessor temperature controllers with an LCD and push buttons, allowing the operator to set the operating temperature and providing accurate and uniform temperature control for all of your applications. Multiple heating elements are used to provide a more uniform temperature distribution and faster melting time.