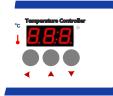

### DIGITAL CONTROLLER OPERATING INSTRUCTIONS:

- Adjust to the target temperature of 60<sup>°</sup>C
- Adjust temperature tolerance to +/- 1 degrees
- LED will turn ON indicating that the heaters are ON

### OPERATION

- 1 Briefly press and release the "ENTER" button
- 2 LCD will flash the target temperature
- 3 Adjust using the "UP" and "DOWN" buttons
- 4 Wait for LCD to switch to current temperature