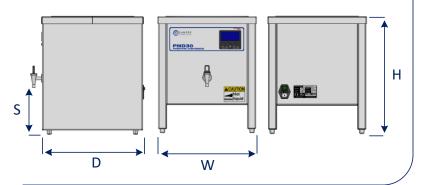

#### PRODUCT SPECIFICATIONS

|   |       | w       | D       | н       | S      | Capacity | Voltage | Amps | Freq    | Certification |
|---|-------|---------|---------|---------|--------|----------|---------|------|---------|---------------|
| [ | PMD30 | 16"     | 16"     | 19"     | 7-1/2" | 5 Gal    | 110VAC  | 6    | 50/60Hz | CE/RoHS       |
| [ | PMD50 | 18-1/2" | 18-1/2" | 22-1/2" | 7-1/2" | 10 Gal   | 110VAC  | 8    | 50/60Hz | CE/RoHS       |