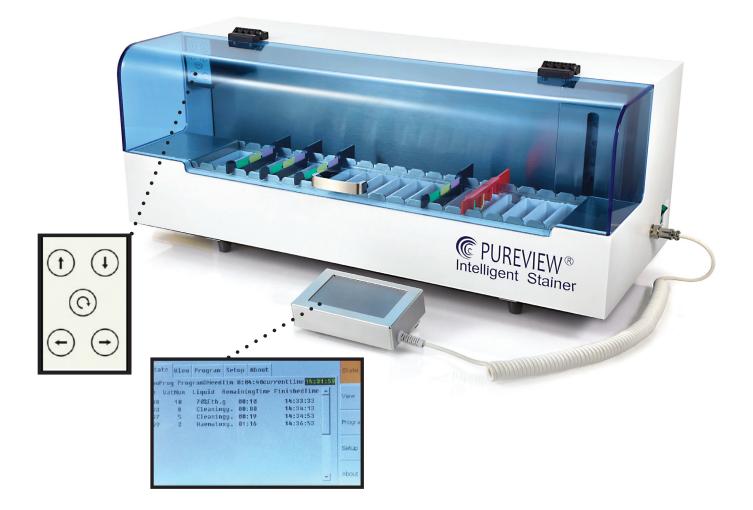

### **Product Overview**

This mini automated slide stainer (benchtop unit) for simultaneous routine staining of various slide racks with different staining protocols features an Instrument screen to monitor the staining process continuously.

The Pureview Intelligent Stainer is the perfect instrument for routine staining in a MOHS lab. It also meets the requirements for special, user-specified staining protocols for special stains.

User can load slide racks randomly, achieving efficiency and high throughput staining.

## **Technical Specifications**

- 20 stations with cup vol. 135ml
- Programmable for up to 10 programs of up to 50 steps each
- Immersion time at each station: 0~59m 59s
- ~10 s dripping above cup
- 6 slides per rack; multiple slide racks simultaneously depending on programs, load frequency and instrument configuration
- Simultaneous staining of various different staining protocols.
- Real-time alert when an error occurs
- Dimensions: 300mm (H) × 705mm (L) × 280 mm (D)
- Weight : ~20kg
- Class II Medical Electrical Equipment

## Simple Operation

- 1. Auto Start Feature-Just drop in rack
- 2. Will jump over slower operation resulting in the fastest staining possible
- 3. Stations 1-17 can all be water stations by removing the plug at the bottom of cup
- 4. Can be programmed to divide slower operations by the "repeat" function
- 5. True "random" access programming will place pickup at the next expiring cup
- 6. With 20 stations available, dipping can be accomplished in by using multiple cups
- 7. Stations can all be programmed for individual times (not fixed time in each cup)
- 8. Can process up to 5 racks (6-slides) simultaneously.
- 9. Easy touch screen programming can show times in each cup, or location of each rack