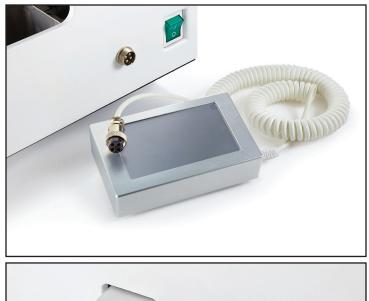

## Simple Operation

- 1. Auto Start Feature-Just drop in rack
- 2. Will jump over slower operation resulting in the fastest staining possible
- 3. Stations 1-17 can all be water stations by removing the plug at the bottom of cup
- 4. Can be programmed to divide slower operations by the "repeat" function
- 5. True "random" access programming will place pickup at the next expiring cup
- 6. With 20 stations available, dipping can be accomplished in by using multiple cups
- 7. Stations can all be programmed for individual times (not fixed time in each cup)
- 8. Can process up to 5 racks (6-slides) simultaneously.
- 9. Easy touch screen programming can show times in each cup, or location of each rack