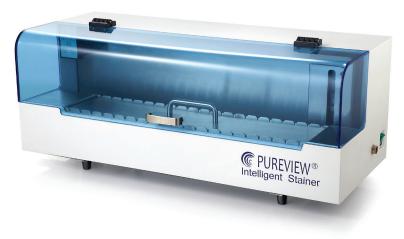

# PureView<sup>®</sup> Intelligent Staining System

### **Product Overview**

This mini automated slide stainer (benchtop unit) for simultaneous routine staining of various slide racks with different staining protocols features an Instrument screen to monitor the staining process continuously.

The Pureview Intelligent Stainer is the perfect instrument for routine staining in a MOHS lab. It also meets the requirements for special, user-specified staining protocols for special stains.

User can load slide racks randomly, achieving efficiency and high throughput staining.