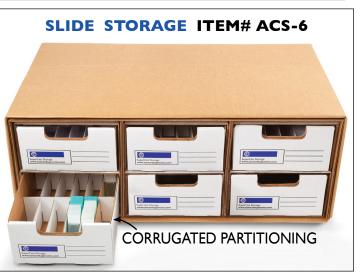

- 1 6 each, high impact polystyrene plastic trays,  $(7 \frac{1}{2})$  wide x 13  $\frac{1}{4}$  deep x 2 5/8" high) /or Corrugated Partitioning
- 6 each, sturdy corrugated drawers with front labeling for easy retrieval
- 6 each, corrugated drawer enclosures for dust-proof protection
- 4 Reinforced Kraft Outer Carton for long term storage
- 5 Case dimensions: 27" wide x 16 ½" deep x 10" high