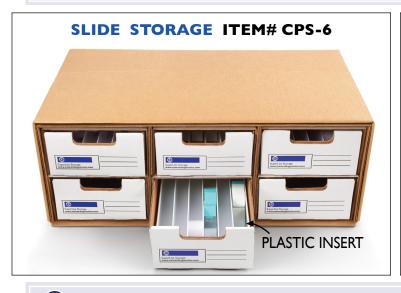

- 1 6 each, high impact polystyrene plastic trays,  $(7 \frac{1}{2})$  wide x 13  $\frac{1}{4}$  deep x 2 5/8" high) /or Corrugated Partitioning
- 6 each, sturdy corrugated drawers with front labeling for easy retrieval
- 6 each, corrugated drawer enclosures for dust-proof protection
- 4 Reinforced Kraft Outer Carton for long term storage
- 5 Case dimensions: 27" wide x 16 ½" deep x 10" high