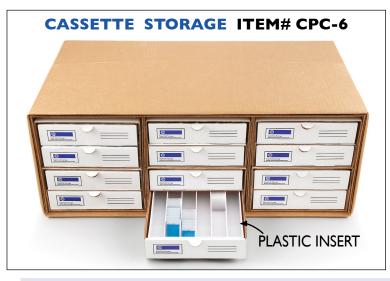

## SuperLite<sup>™</sup> Storage Units Tissue Cassette and Microscope Slides

- 12 each, high impact polystyrene plastic trays,  $(7 \frac{1}{2})$  wide x 13  $\frac{1}{4}$  deep x 1  $\frac{3}{4}$  high) for Corrugated Partitioning
- 2 12 each, sturdy corrugated drawers with front labeling for easy retrieval
- 6 each, corrugated drawer enclosures for dust-proof protection
- 4 Reinforced Kraft Outer Carton for long term storage
- Case dimensions: 27" wide x 16  $\frac{1}{2}$ " deep x 10" high