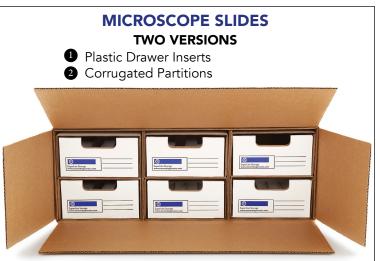

- 1 6 each, high impact polystyrene plastic trays,  $(7 \frac{1}{2})$  wide x 13  $\frac{1}{4}$  deep x 2 5/8" high) /or Corrugated Partitioning
- 6 each, sturdy corrugated drawers with front labeling for easy retrieval
- 6 each, corrugated drawer enclosures for dust-proof protection
- 4 Reinforced Kraft Outer Carton for long term storage
- 5 Case dimensions: 27" wide x 16 ½" deep x 10" high