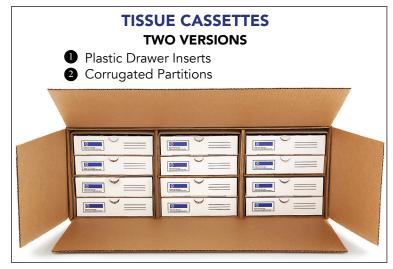

## SuperLite<sup>™</sup> Storage Units Tissue Cassette and Microscope Slides

- 12 each, high impact polystyrene plastic trays,  $(7 \frac{1}{2})$  wide x 13  $\frac{1}{4}$  deep x 1  $\frac{3}{4}$  high) for Corrugated Partitioning
- 2 12 each, sturdy corrugated drawers with front labeling for easy retrieval
- 6 each, corrugated drawer enclosures for dust-proof protection
- 4 Reinforced Kraft Outer Carton for long term storage
- Case dimensions: 27" wide x 16  $\frac{1}{2}$ " deep x 10" high