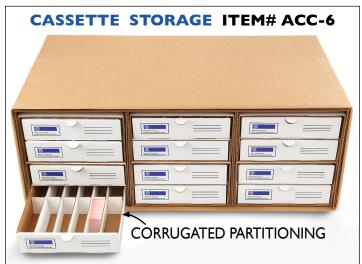

## SuperLite<sup>™</sup> Storage Units Tissue Cassette and Microscope Slides

- 12 each, high impact polystyrene plastic trays,  $(7 \frac{1}{2})$  wide x 13  $\frac{1}{4}$  deep x 1  $\frac{3}{4}$  high) for Corrugated Partitioning
- 2 12 each, sturdy corrugated drawers with front labeling for easy retrieval
- 6 each, corrugated drawer enclosures for dust-proof protection
- 4 Reinforced Kraft Outer Carton for long term storage
- Case dimensions: 27" wide x 16  $\frac{1}{2}$ " deep x 10" high