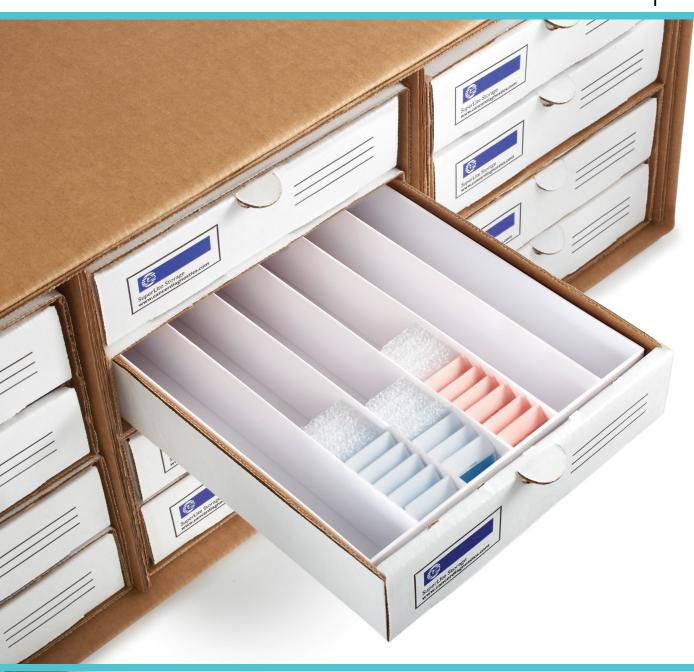

## SuperLite<sup>™</sup> Storage Units Tissue Cassette and Microscope Slides

- 12 each, high impact polystyrene plastic trays,  $(7 \frac{1}{2})$  wide x 13  $\frac{1}{4}$  deep x 1  $\frac{3}{4}$  high) for Corrugated Partitioning
- 2 12 each, sturdy corrugated drawers with front labeling for easy retrieval
- 6 each, corrugated drawer enclosures for dust-proof protection
- 4 Reinforced Kraft Outer Carton for long term storage
- Case dimensions: 27" wide x 16  $\frac{1}{2}$ " deep x 10" high

- 1 6 each, high impact polystyrene plastic trays,  $(7 \frac{1}{2})$  wide x 13  $\frac{1}{4}$  deep x 2 5/8" high) /or Corrugated Partitioning
- 6 each, sturdy corrugated drawers with front labeling for easy retrieval
- 6 each, corrugated drawer enclosures for dust-proof protection
- 4 Reinforced Kraft Outer Carton for long term storage
- 5 Case dimensions: 27" wide x 16 ½" deep x 10" high