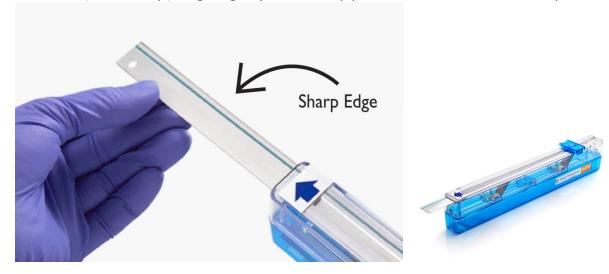

There is a blue line on blade indicating sharp side of blade that is closest to sharp edge.

We recommend dispensing the blade a few inches from dispenser and grasping the back (non-sharp) edge tightly. Carefully pull rest of blade out of dispenser.

Additionally, user may choose to dispense entire blade onto work surface.